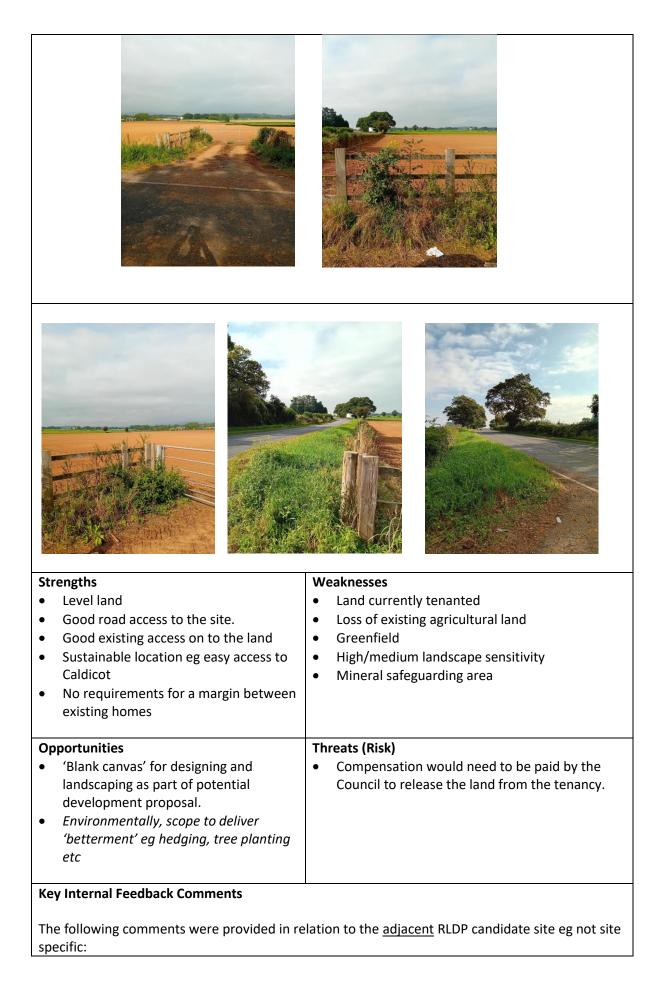

#### Gypsy & Traveller Site Identification – MCC Land Evaluation

| Site Size – Approx 7976 ı                                                | m²               | Pitch Capa<br>needs* | acity – sufficient t | o meet MCC's pitch     |
|--------------------------------------------------------------------------|------------------|----------------------|----------------------|------------------------|
|                                                                          |                  | *It is reco          | mmended no more      | e than 5 or 6 pitches  |
| Generagl Description                                                     |                  | I                    |                      |                        |
| <ul> <li>Rural</li> <li>Situated on P4245 at</li> </ul>                  | nnrovimatoly a   | mile from the es     | lao of Caldicot      |                        |
| <ul> <li>Situated on B4245 ap</li> <li>The land forms part in</li> </ul> |                  |                      | -                    | ed via an agricultural |
| tenancy. It is anticip                                                   |                  | •                    | •                    | -                      |
| supported for this us                                                    |                  | -,                   |                      |                        |
| Land currently used                                                      | for agriculture. |                      |                      |                        |
|                                                                          |                  |                      |                      |                        |
|                                                                          |                  |                      |                      |                        |
| Ward - Portskowatt                                                       |                  |                      |                      |                        |
| Ward – Portskewett                                                       |                  |                      |                      |                        |
|                                                                          |                  |                      |                      |                        |
|                                                                          |                  |                      |                      |                        |
|                                                                          |                  |                      |                      |                        |
|                                                                          |                  | * <u>*</u> * * *     |                      |                        |
|                                                                          | Cruft Farm       | * * * * *            |                      |                        |
|                                                                          | Croft Farm       |                      |                      |                        |
|                                                                          | Cruft Farm       |                      | Sev                  | m Fann                 |
|                                                                          | Croft Farm       |                      | Sor                  | m Farm                 |
|                                                                          | Cruch Farm       |                      | Sov                  | m Farm                 |
| Photo's                                                                  | Croft Farm       |                      | Sor                  | m Farm                 |
| Ward – Portskewett Photo's                                               | Croft Farm       |                      | Ser                  | m Farm                 |

- The highway authority considers that the site can be developed for the intended purpose, any mitigation and improvements will be subject to further detailed review and analysis submitted in support of any future submission (Transport Assessment etc)
- The site sits within a designated locality and within the Active Travel strategic focus distance of 3 miles to key destinations (education, health, employment and shopping). Good walking links are made out of the site and off-road provision is given to walkers and wheelers.
- From an Environmental Health perspective the site is suitable to be developed for its intended purpose as submitted, or with appropriate mitigation and further dialogue with the LPA
- Not in flood zone but need to consider surface water drainage as part of any scheme.
- It is considered from a Landscape and GI perspective that a development of the proposed scale will have a significant adverse visual impact on Monmouthshire's valued landscape. The proposed site is detached from existing settlement and would appear to coalesce Caldicot and Crick. The land is locally elevated, exposed, undulating open countryside. Light spill would alter the LCA and landscape / GI interventions may not be able to fully mitigate / compensate for the material change in character. The scale of development would not be able to be integrated effectively into the landscape as an urban extension and would be 'out of character' in terms of settlement location in the area. There would be an adverse material change to valued landscape character
- Site close / adjacent to a SAC/SPA/Ramsar/SSSI/LWS/SINC/ASNW. Part of the site includes habitats that meet LWS / SINC threshold. Presence of Priority Habitat (Section 7) within the candidate site (except hedgerow). Veteran / over mature tree(s) present. Site of existing value for connecting semi-natural habitats in the landscape as identified in the ecological connectivity assessment and/or during field surveys. Protected species recorded / reasonable likely to be found on site but unlikely to prevent development if appropriate mitigation and compensation provided.