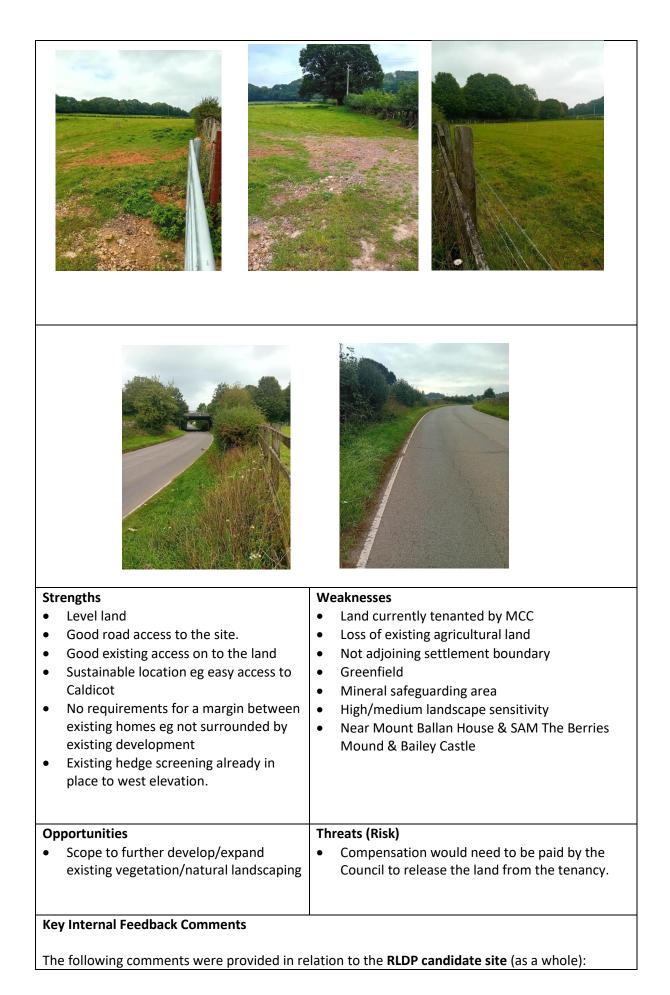

#### Gypsy & Traveller Site Identification – MCC Land Evaluation

| MCC Land – Bradbury Farm, Crick                                                     |                                                                                                 |  |
|-------------------------------------------------------------------------------------|-------------------------------------------------------------------------------------------------|--|
| Site Size – Approx 18,022 m <sup>2</sup>                                            | <b>Pitch Capacity</b> – sufficient to meet MCC's pitch needs*                                   |  |
|                                                                                     | It is recommended no more than 5 or 6 pitches                                                   |  |
| General Description                                                                 |                                                                                                 |  |
| Rural                                                                               |                                                                                                 |  |
| Situated directly off Crick Road     The lead forme part of the Council's Council's |                                                                                                 |  |
| •                                                                                   | nty Farms estate and is occupied via an agricultural ould need to be amended should the site be |  |
| • M48 to the north elevation of the land                                            |                                                                                                 |  |
| Hedgerow and fencing to east, west and                                              | south elevation                                                                                 |  |
|                                                                                     |                                                                                                 |  |
| Ward – Portskewett                                                                  |                                                                                                 |  |
| Photo's                                                                             |                                                                                                 |  |
| Depot<br>Dopot<br>Little<br>Ballan<br>MAB                                           | y's Fam<br>Oak Grove<br>Ballan Wood                                                             |  |

- The highway authority considers that the site can be developed for the intended purpose, any mitigation and improvements will be subject to further detailed review and analysis submitted in support of any future submission (Transport Assessment etc)
- The site sits within a designated locality and within the Active Travel strategic focus distance of 3 miles to key destinations (education, health, employment and shopping). Good walking links are made out of the site and off-road provision is given to walkers and wheelers.
- From an Environmental Health perspective the site is suitable to be developed for its intended purpose as submitted, or with appropriate mitigation and further dialogue with the LPA
- Not in flood zone but need to consider surface water drainage as part of any scheme.
- It is considered from a Landscape and GI perspective that a development of the proposed scale will have a significant adverse visual impact on Monmouthshires valued landscape. The proposed site is detached from existing settlement and would appear to coallesce Caldicot and Crick. The land is locally elevated, exposed, undulating open countryside. Light spill would alter the LCA and landscape / GI interventons may not be able to fully mitigate / compensate for the material change in character. The scale of development would not be able to be integrated effectively into the landscape as an urban extension and would be 'out of character' in terms of settlement location in the area. There would be an adverse material change to valued landscape character
- Site close / adjacent to a SAC/SPA/Ramsar/SSSI/LWS/SINC/ASNW. Part of the site includes habitats that meet LWS / SINC threshold. Presence of Priority Habitat (Section 7) within the candidate site (except hedgerow). Veteran / over mature tree(s) present. Site of existing value for connecting semi-natural habitats in the landscape as identified in the ecological connectivity assessment and/or during field surveys. Protected species recorded / reasonable likely to be found on site but unlikely to prevent development if appropriate mitigation and compensation provided.